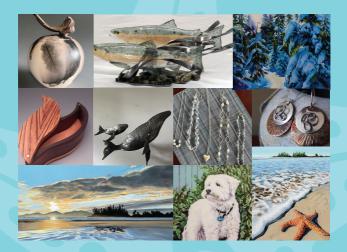

## Nanoose Bay Studio Tour members

Richard Alm | Seascape & Landscape Paintings Russell Bardak | Ken JR Woodworks Kelly Corbett | Fine Art Realistic Landscapes Sue Des Lauriers | Abstract Seascapes & Floral Paintings Dorota Goede | Multimedia Paintings Dave Kasprick | Red Cod Forge Artistic Blacksmithing Debra Kasprick | Affinity Stone Jewellery & Design Katherine Meredith | Abstract & Impressionistic Paintings Jane Murray-Smith | Fine Art Ceramics Pauline Nadeau Evans | Scenery & Pet Portrait Paintings Alex Osipov | Expressionistic Seascapes & Landscapes marie paquette | Clay & Brush Studio Linda Phillips | Functional & Decorative Pottery Dawn Sadler | Jewellery Design & Photography Christopher Smith | Glaskrafter Art Glass Sheila Warren | Impressionistic Landscape Oil Paintings